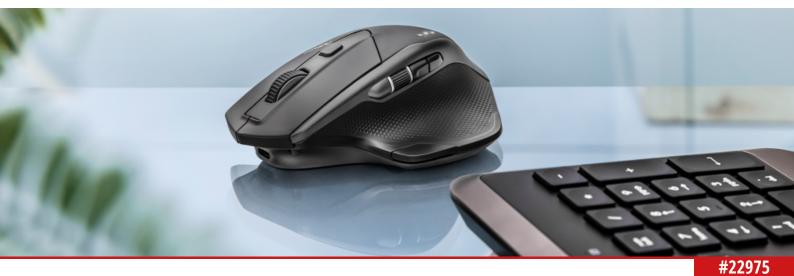

## **Advanced Wireless Mouse**

Rechargeable wireless mouse with an outstanding design and stunning features

## **Key features**

- Advanced optical sensor with accurate tracking on all surfaces; even on glass
- Outstanding ergonomic design for long-term comfortable usage
- Built-in rechargeable battery, charged by USB-C (cable included)
- Bluetooth and 2.4 GHz technology to connect PC, laptop, tablet or smartphone
- Triple pairing: connect up to 3 devices and simply switch between them by pressing a button
- Thumb operable side buttons, extra scroll wheel and double-click button