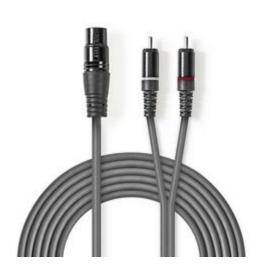

## XLR Audio Cable | XLR 3-Pin Female - 2x RCA Male | 3.0 m | Grey

# XLR Audio Cable | XLR 3-Pin Female - 2x RCA Male | 3.0 m | Grey

1x XLR Audio Cable