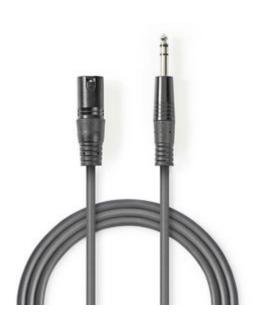

# Balanced XLR Audio Cable | XLR 3-Pin Male - 6.35 mm Male | 3.0 m | Grey

#### **Features**

- Durable die-cast zinc connector for a firm connection
- Highly flexible cable for easy bending
- Ideal for amplifiers, music instruments and microphones

| Specifications             |                |
|----------------------------|----------------|
| Connector design - side B: | Straight       |
| Plating:                   | Nickel         |
| Diameter:                  | 6 mm           |
| Connector design - side A: | Straight       |
| Length:                    | 3.0 m          |
| Outside material:          | PVC            |
| Packaging:                 | Carton Sleeve  |
| Conductor material:        | Copper         |
| Colour:                    | Dark Grey      |
| Cable type:                | XLR            |
| Connection B:              | 6.35 mm Male   |
| Connection A:              | XLR 3-Pin Male |
|                            |                |