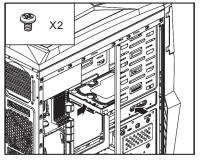

#### 1. Install PSU

4. Install 3.5" HDD-1

5. Install 3.5" HDD-2

6. Install 3.5" HDD-3

8. Install Display Card

#### 1. Install PSU

4. Install 3.5" HDD-1

5. Install 3.5" HDD-2