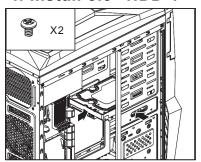

#### 1. Install PSU

4. Install 3.5" HDD-1

5. Install 3.5" HDD-2

6. Install 3.5" HDD-3

8. Install Display Card

#### 1. Install PSU

4. Install 3.5" HDD-1

5. Install 3.5" HDD-2