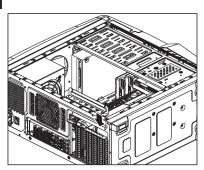

#### 1. Install PSU

4. Install 3.5" HDD-1

5. Install 3.5" HDD-2

6. Install 3.5" HDD-3

8. Install Display Card

#### 1. Install PSU

4. Install 3.5" HDD-1

5. Install 3.5" HDD-2