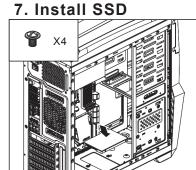

#### 1. Install PSU

4. Install 3.5" HDD-1

5. Install 3.5" HDD-2

6. Install 3.5" HDD-3

8. Install Display Card

#### 1. Install PSU

4. Install 3.5" HDD-1

5. Install 3.5" HDD-2