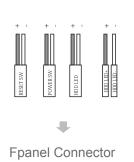

Cable Connection for Front I/O

(Please refer to your motherboard's manual to connect.)

USER'S MANUAL

Cable Connection for Front I/O

(Please refer to your motherboard's manual to connect.)