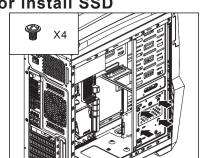

#### 1. Install PSU

4. Install 3.5" HDD-1

5. Install 3.5" HDD-2

6. Install 3.5" HDD-3

8. Install Display Card

#### 1. Install PSU

4. Install 3.5" HDD-1

5. Install 3.5" HDD-2