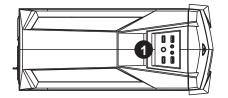

## USER'S MANUAL

Illustration of Case

(For reference only. Models' option may be varied by countries.)

- 1. Top I/O
- 2. **PS/2 PSU**
- 3. M/B Plate
- 4. 5.25 ODD
- 5. 3.5" HDD
- 6. 3.5" HDD or SSD
- 7. Front Door

# USER'S MANUAL

Illustration of Case

(For reference only. Models' option may be varied by countries.)

- 1. Top I/O
- 2. **PS/2 PSU**
- 3. M/B Plate
- 4. 5.25 ODD
- 5. 3.5" HDD
- 6. 3.5" HDD or SSD
- 7. Front Door