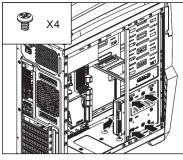

#### 1. Install PSU

4. Install 3.5" HDD-1

5. Install 3.5" HDD-2

6. Install 3.5" HDD-3

8. Install Display Card

#### 1. Install PSU

4. Install 3.5" HDD-1

5. Install 3.5" HDD-2