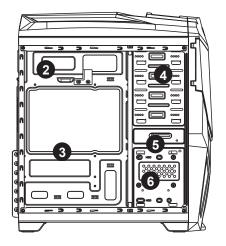

## USER'S MANUAL

Illustration of Case

(For reference only. Models' option may be varied by countries.)

- 1. Top I/O
- 2. **PS/2 PSU**
- 3. M/B Plate
- 4. 5.25 ODD
- 5. 3.5" HDD
- 6. 3.5" HDD or SSD
- 7. Front Door

# USER'S MANUAL

Illustration of Case

(For reference only. Models' option may be varied by countries.)

- 1. Top I/O
- 2. **PS/2 PSU**
- 3. M/B Plate
- 4. 5.25 ODD
- 5. 3.5" HDD
- 6. 3.5" HDD or SSD
- 7. Front Door