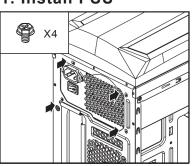

#### 1. Install PSU

4. Install 3.5" HDD-1

5. Install 3.5" HDD-2

6. Install 3.5" HDD-3

8. Install Display Card

#### 1. Install PSU

4. Install 3.5" HDD-1

5. Install 3.5" HDD-2