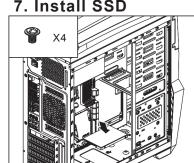

#### 1. Install PSU

4. Install 3.5" HDD-1

5. Install 3.5" HDD-2

6. Install 3.5" HDD-3

8. Install Display Card

#### 1. Install PSU

4. Install 3.5" HDD-1

5. Install 3.5" HDD-2