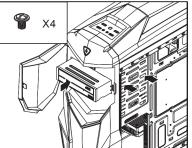

#### 1. Install PSU

4. Install 3.5" HDD-1

5. Install 3.5" HDD-2

6. Install 3.5" HDD-3

8. Install Display Card

#### 1. Install PSU

4. Install 3.5" HDD-1

5. Install 3.5" HDD-2