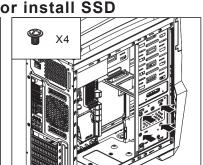

#### 1. Install PSU

4. Install 3.5" HDD-1

5. Install 3.5" HDD-2

6. Install 3.5" HDD-3

8. Install Display Card

#### 1. Install PSU

4. Install 3.5" HDD-1

5. Install 3.5" HDD-2