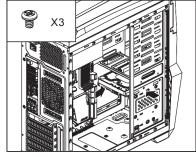

#### 1. Install PSU

4. Install 3.5" HDD-1

5. Install 3.5" HDD-2

6. Install 3.5" HDD-3

8. Install Display Card

#### 1. Install PSU

4. Install 3.5" HDD-1

5. Install 3.5" HDD-2