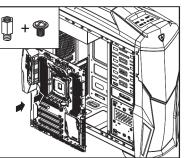

#### 1. Install PSU

4. Install 3.5" HDD-1

5. Install 3.5" HDD-2

6. Install 3.5" HDD-3

8. Install Display Card

#### 1. Install PSU

4. Install 3.5" HDD-1

5. Install 3.5" HDD-2