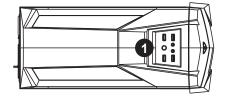

## USER'S MANUAL

Illustration of Case

(For reference only. Models' option may be varied by countries.)

- 1. Top I/O
- 2. **PS/2 PSU**
- 3. M/B Plate
- 4. 5.25 ODD
- 5. 3.5" HDD
- 6. 3.5" HDD or SSD
- 7. Front Door

# USER'S MANUAL

Illustration of Case

(For reference only. Models' option may be varied by countries.)

- 1. Top I/O
- 2. **PS/2 PSU**
- 3. M/B Plate
- 4. 5.25 ODD
- 5. 3.5" HDD
- 6. 3.5" HDD or SSD
- 7. Front Door