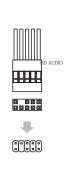

Cable Connection for Front I/O

(Please refer to your motherboard's manual to connect.)

USER'S MANUAL

Cable Connection for Front I/O

(Please refer to your motherboard's manual to connect.)