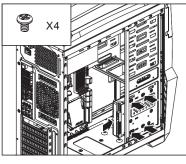

#### 1. Install PSU

4. Install 3.5" HDD-1

5. Install 3.5" HDD-2

6. Install 3.5" HDD-3

8. Install Display Card

#### 1. Install PSU

4. Install 3.5" HDD-1

5. Install 3.5" HDD-2