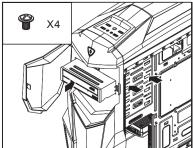

#### 1. Install PSU

4. Install 3.5" HDD-1

5. Install 3.5" HDD-2

6. Install 3.5" HDD-3

8. Install Display Card

#### 1. Install PSU

4. Install 3.5" HDD-1

5. Install 3.5" HDD-2