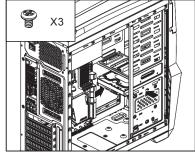

#### 1. Install PSU

4. Install 3.5" HDD-1

5. Install 3.5" HDD-2

6. Install 3.5" HDD-3

8. Install Display Card

#### 1. Install PSU

4. Install 3.5" HDD-1

5. Install 3.5" HDD-2