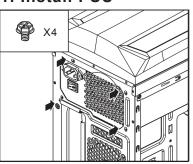

#### 1. Install PSU

4. Install 3.5" HDD-1

5. Install 3.5" HDD-2

6. Install 3.5" HDD-3

8. Install Display Card

#### 1. Install PSU

4. Install 3.5" HDD-1

5. Install 3.5" HDD-2