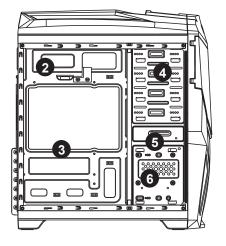

## USER'S MANUAL

Illustration of Case

(For reference only. Models' option may be varied by countries.)

- 1. Top I/O
- 2. **PS/2 PSU**
- 3. M/B Plate
- 4. 5.25 ODD
- 5. 3.5" HDD
- 6. 3.5" HDD or SSD
- 7. Front Door

# USER'S MANUAL

Illustration of Case

(For reference only. Models' option may be varied by countries.)

- 1. Top I/O
- 2. **PS/2 PSU**
- 3. M/B Plate
- 4. 5.25 ODD
- 5. 3.5" HDD
- 6. 3.5" HDD or SSD
- 7. Front Door