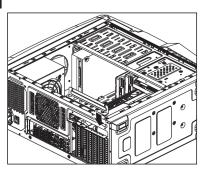

#### 1. Install PSU

4. Install 3.5" HDD-1

5. Install 3.5" HDD-2

6. Install 3.5" HDD-3

8. Install Display Card

#### 1. Install PSU

4. Install 3.5" HDD-1

5. Install 3.5" HDD-2