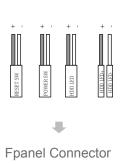

Cable Connection for Front I/O

(Please refer to your motherboard's manual to connect.)

USER'S MANUAL

Cable Connection for Front I/O

(Please refer to your motherboard's manual to connect.)