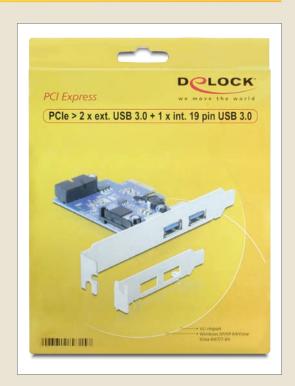

# PCI Express Card > 2 x external USB 3.0 + 1 x internal 19 pin USB 3.0

# **Description**

The Delock PCI Express card expands your PC by two external USB 3.0 ports as well as one internal 19 pin USB 3.0 pin header port. You can connect different USB 3.0 devices like e.g. docking station, card reader, external enclosure etc. to the card.

#### **Package**

Retail Box

<sup>© 2012</sup> by Delock. All names and symbols mentioned here are property of the respective producer. Printing errors, changes and errors excepted.