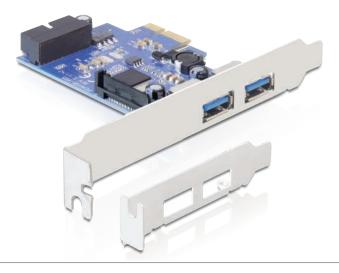

# PCI Express Card > 2 x external USB 3.0 + 1 x internal 19 pin USB 3.0

# **Description**

The Delock PCI Express card expands your PC by two external USB 3.0 ports as well as one internal 19 pin USB 3.0 pin header port. You can connect different USB 3.0 devices like e.g. docking station, card reader, external enclosure etc. to the card.

# Specification

VLI chipset

Connector external: 2 x USB 3.0 type A

internal: 1 x 19 pin USB 3.0 pin header

1 x SATA power connector

Data transfer rate up to: Super-Speed 5 Gb/s,

High-Speed 480 Mb/s, Full-Speed 12 Mb/s, Low-Speed 1.5 Mb/s