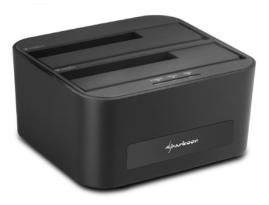

# **Quickport XT Duo Clone Dual HDD Docking Station**

#### **Features**

- Provides the direct connection of two SATA HDDs to your PC
- Suitable for 2.5" and 3.5" SATA HDDs
- External interface: USB 3.0 (max. 5 Gbit/s)
- HDD standalone clone function
- Supported operating systems: Win XP/Vista/7/8