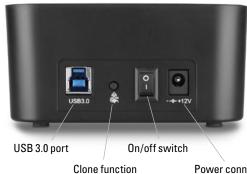

### **Package Contents**

- QuickPort XT Duo Clone
- Power adapter
- USB 3.0 cable
- Instructions flyer

www.sharkoon.com

Power connector