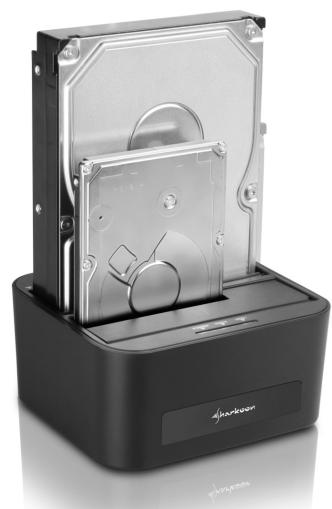

# **Quickport XT Duo Clone Dual HDD Docking Station**

#### **Features**

- Provides the direct connection of two SATA HDDs to your PC
- Suitable for 2.5" and 3.5" SATA HDDs
- External interface: USB 3.0 (max. 5 Gbit/s)
- HDD standalone clone function
- Supported operating systems: Win XP/Vista/7/8