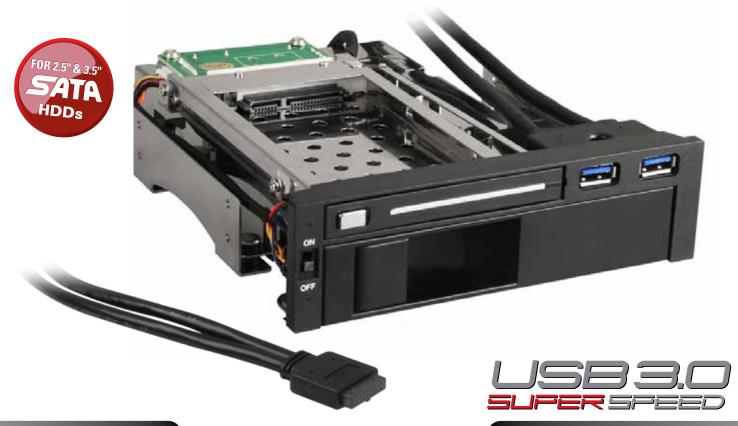

## Features:

- Internal docking station with separated mounting bays for 2.5" SATA HDDs/SSDs and 3.5" SATA HDDs
- Two USB3.0 front connectors
- Suitable for one 5.25" drive bay (PC)
- Fast Swap mechanism for easy HDD handling
- On/off button for HDDs
- Compatible with SATA I, II and III
- Data transfer rate: max. 6 Gb/s
- Dimensions: 149x195x42 mm (LxWxH)
- Weight: ~475 g