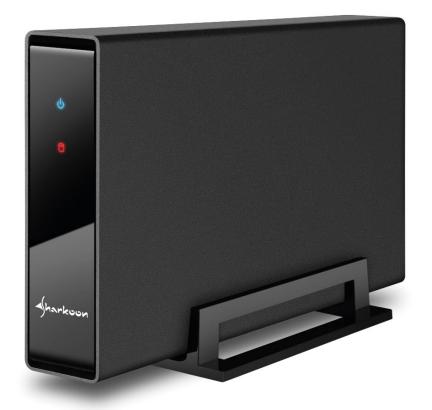

## **Swift Case PRO USB 3.0**

External USB enclosure for SATA HDDs

## **Features**

- USB 3.0 (max. 5 Gbit/s), backwards compatible with USB 2.0 (High-Speed)
- Plug & Play
- High-quality aluminium case
- Suitable for a 3.5" SATA hard drive
- Dimensions without desktop stand: 210 x 118 x 32 mm (L x W x H)
- On/off switch
- LED indicator
- Supported operating systems: Windows XP/Vista/7/8