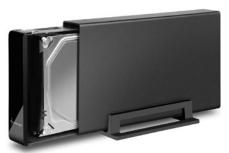

## **Features**

- USB 3.0 (max. 5 Gbit/s), backwards compatible with USB 2.0 (High-Speed)
- Plug & Play
- High-quality aluminium case
- Suitable for a 3.5" SATA hard drive
- Dimensions without desktop stand: 210 x 118 x 32 mm (L x W x H)
- On/off switch
- LED indicator
- Supported operating systems: Windows XP/Vista/7/8