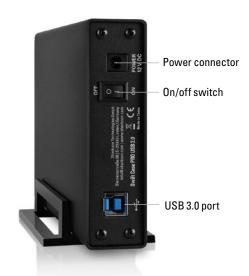

## **Features**

- USB 3.0 (max. 5 Gbit/s), backwards compatible with USB 2.0 (High-Speed)
- Plug & Play
- High-quality aluminium case
- Suitable for a 3.5" SATA hard drive
- Dimensions without desktop stand: 210 x 118 x 32 mm (L x W x H)
- On/off switch
- LED indicator
- Supported operating systems: Windows XP/Vista/7/8

## **Package Contents**

- Swift Case PRO USB 3.0
- USB 3.0 cable (plug A to plug B), length: 100 cm
- Manual
- Desktop stand
- Screwdriver
- Power adapter (cable length: 150 cm)