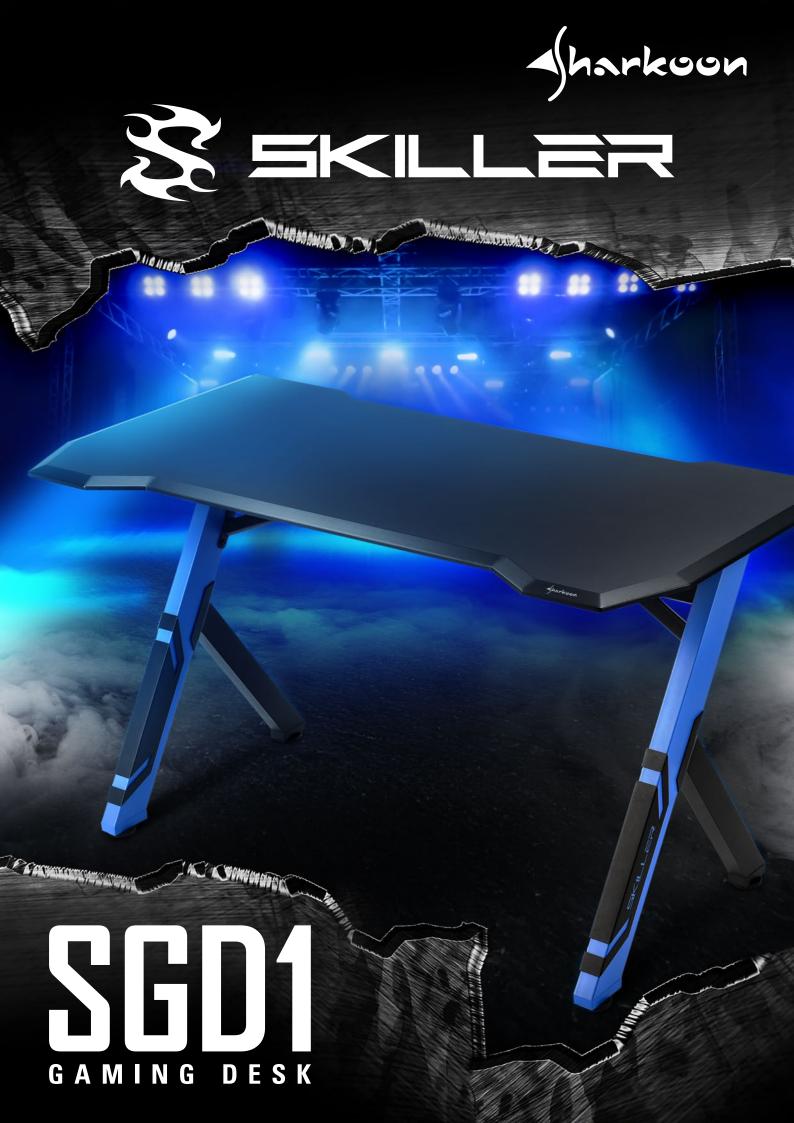

## THE PERFECT STAGE FOR YOUR GEAR

The SKILLER SGD1 is a robust gaming and work desk. It distinguishes itself not only because of its modern gaming style but also because of its specialized functionality for gamers. The tabletop is large enough for essential equipment, while the ergonomically chamfered edges ensure comfortable gaming and working even over long periods. Thanks to the integrated cable management system, tidiness is guaranteed for all the peripherals.