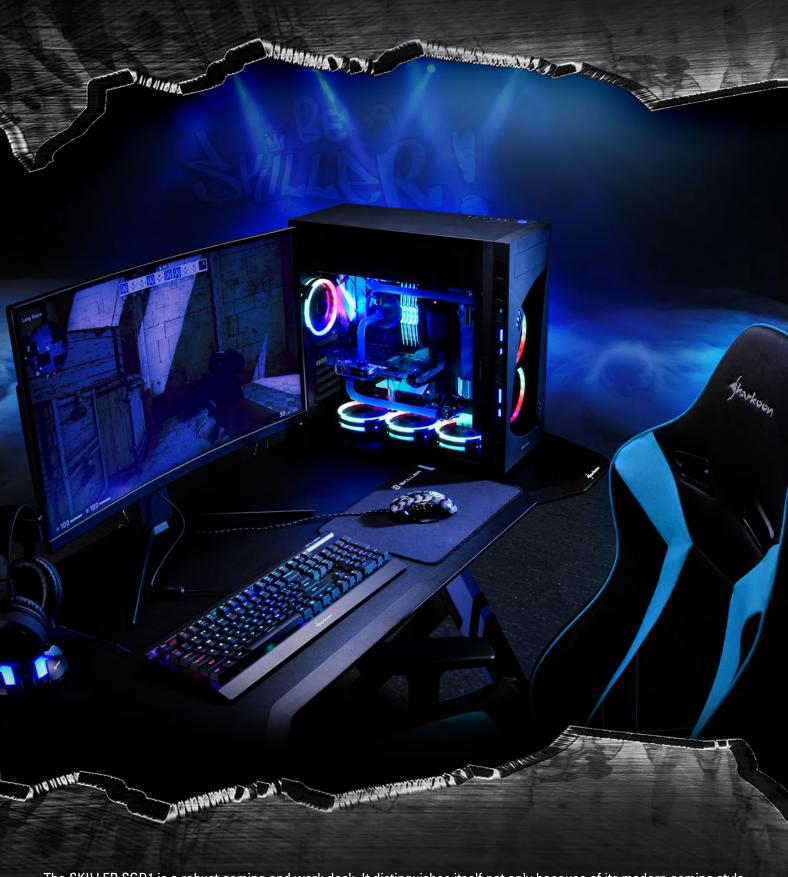

## THE PERFECT STAGE FOR YOUR GEAR

The SKILLER SGD1 is a robust gaming and work desk. It distinguishes itself not only because of its modern gaming style but also because of its specialized functionality for gamers. The tabletop is large enough for essential equipment, while the ergonomically chamfered edges ensure comfortable gaming and working even over long periods. Thanks to the integrated cable management system, tidiness is guaranteed for all the peripherals.

black color base and contrasting blue is the perfect color basis to

complement existing SKILLER peripherals.