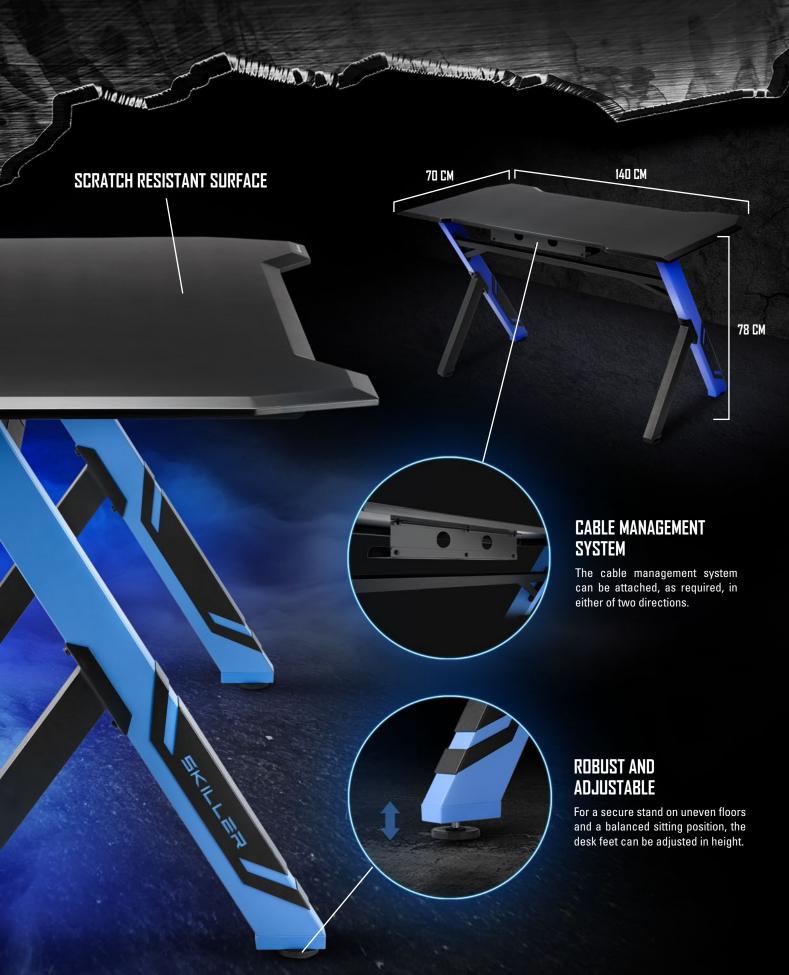

# PRACTICAL AND STYLISH

**CLEVER TABLETOP DESIGN** 

and led into the cable management system.

The chamfered edges of the top of the desk provide rest for

wrists and hands. Thus, long work or gaming sessions can

remain comfortable. For a neat and tidy desk, all cables can be

conveniently laid through the recess at the back of the tabletop

Manual Dans

With a sportive design, the SKILLER SGD1 is consciously aimed

at gamers who want to show their style. The combination of a

### General:

Color: Black/Blue

Desktop Material: WoodLeg Material: Steel

Max. Weight Capacity

(evenly distributed): 50 kg

Assembly Required:

■ Dimensions (L x W x H): 140 x 70 x 78 cm

Weight: 28 kg