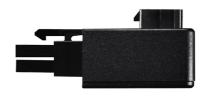

# **BUILD FROM A DIFFERENT ANGLE**

The ATX 24 Pin 90° Adapter adds a number of possibilities to how users can install the main power connector to their motherboard from the PSU. It makes it so that the 24 pin main power cable can be installed to the motherboard at a 90° angle, making it so that builders no longer need to wrap/fold the cable up and back over the motherboard to make the connection. This version includes built-in capacitors to aid in overall ripple reduction in the main power cable, helping to ensure the safety and stability of current output to your motherboard.

### **FEATURES**

**90° 24 Pin Connection :** Connect the 24 Pin main power cable to any motherboard at a 90° angle.

**Plug and Play Installation :** Easily install the adapter to any motherboard and power supply unit in seconds.

**Universal Compatibility :** This adapter will work with any standard ATX 24 Pin motherboard slot and PSU cable.

**Built-in Capacitors :** Extra capacitors have been added to ensure stable output during the transition from the cable to the motherboard.

### **SPECIFICATIONS**

| Product Name           | ATX 24 Pin 90° Adapter (with added  |
|------------------------|-------------------------------------|
|                        | capacitors for stable power output) |
| Item Code              | CMA-CEMB01XXBK1                     |
| Dimensions (L x W x H) | 42 x 57 x 27mm                      |
| Color                  | Black                               |
| Material               | ABS 94-v0 plastic                   |