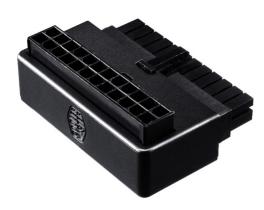

# **BUILD FROM A DIFFERENT ANGLE**

The ATX 24 Pin 90° Adapter adds a number of possibilities to how users can install the main power connector to their motherboard from the PSU. It makes it so that the 24 pin main power cable can be installed to the motherboard at a 90° angle, making it so that builders no longer need to wrap/fold the cable up and back over the motherboard to make the connection. This version includes built-in capacitors to aid in overall ripple reduction in the main power cable, helping to ensure the safety and stability of current output to your motherboard.

### **FEATURES**

**90° 24 Pin Connection :** Connect the 24 Pin main power cable to any motherboard at a 90° angle.

**Plug and Play Installation :** Easily install the adapter to any motherboard and power supply unit in seconds.

**Universal Compatibility :** This adapter will work with any standard ATX 24 Pin motherboard slot and PSU cable.

**Built-in Capacitors :** Extra capacitors have been added to ensure stable output during the transition from the cable to the motherboard.

# **FEATURES**

Connect the main power cable to your motherboard at a 90° angle, expanding your cable management options and allowing the cable to take alternate paths from your PSU.

Capacitors have been added to ensure stable output for users concerned about possible performance loss during transference between the cable, adapter, and motherboard.