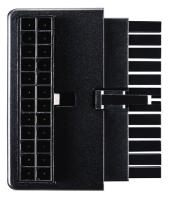

# **BUILD FROM A DIFFERENT ANGLE**

The ATX 24 Pin 90° Adapter adds a number of possibilities to how users can install the main power connector to their motherboard from the PSU. It makes it so that the 24 pin main power cable can be installed to the motherboard at a 90° angle, making it so that builders no longer need to wrap/fold the cable up and back over the motherboard to make the connection. This version includes built-in capacitors to aid in overall ripple reduction in the main power cable, helping to ensure the safety and stability of current output to your motherboard.

### **FEATURES**

**90° 24 Pin Connection :** Connect the 24 Pin main power cable to any motherboard at a 90° angle.

**Plug and Play Installation :** Easily install the adapter to any motherboard and power supply unit in seconds.

**Universal Compatibility :** This adapter will work with any standard ATX 24 Pin motherboard slot and PSU cable.

**Built-in Capacitors :** Extra capacitors have been added to ensure stable output during the transition from the cable to the motherboard.

# **FEATURES**

Connect the main power cable to your motherboard at a 90° angle, expanding your cable management options and allowing the cable to take alternate paths from your PSU.

Capacitors have been added to ensure stable output for users concerned about possible performance loss during transference between the cable, adapter, and motherboard.