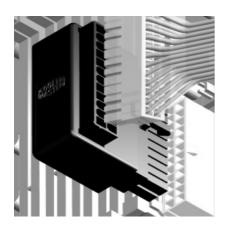

# **BUILD FROM A DIFFERENT ANGLE**

The ATX 24 Pin 90° Adapter adds a number of possibilities to how users can install the main power connector to their motherboard from the PSU. It makes it so that the 24 pin main power cable can be installed to the motherboard at a 90° angle, making it so that builders no longer need to wrap/fold the cable up and back over the motherboard to make the connection. This version includes built-in capacitors to aid in overall ripple reduction in the main power cable, helping to ensure the safety and stability of current output to your motherboard.

# **FEATURES**

Connect the main power cable to your motherboard at a 90° angle, expanding your cable management options and allowing the cable to take alternate paths from your PSU.

Capacitors have been added to ensure stable output for users concerned about possible performance loss during transference between the cable, adapter, and motherboard.