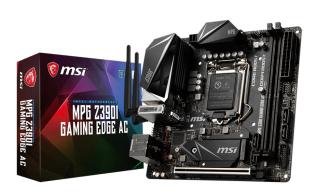

# **SPECIFICATIONS**

| Model Name         | MPG Z390I GAMING EDGE AC                                                                                           |
|--------------------|--------------------------------------------------------------------------------------------------------------------|
| CPU Support        | Supports 9 <sup>th</sup> / 8 <sup>th</sup> Gen Intel <sup>®</sup> Core <sup>TM</sup> / Pentium <sup>®</sup> Gold / |
|                    | Celeron® processors                                                                                                |
| CPU Socket         | LGA 1151                                                                                                           |
| Chipset            | Intel® Z390 Chipset                                                                                                |
| Graphics Interface | 1 x PCI-E 3.0 x16 slot                                                                                             |
| Display Interface  | DisplayPort, HDMI - Requires Processor Graphics                                                                    |
| Memory Support     | 2 DIMMs, Dual Channel DDR4-4600(OC)                                                                                |
| Storage            | 2 x M.2 slots, support Intel® Optane™ Technology<br>4 x SATA 6Gb/s                                                 |
| USB Ports          | 2 x USB 3.1 (Gen2) + 4 x USB 3.1 (Gen1) + 4 x USB 2.0                                                              |
| LAN                | Realtek® 8111H Gigabit LAN                                                                                         |
| Wireless / BT      | Intel® Wireless-AC 9462, Bluetooth 5.0                                                                             |
| Audio              | 8-Channel (7.1) HD Audio with Audio Boost                                                                          |
| Form Factor        | Mini-ITX                                                                                                           |