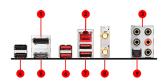

# **CONNECTIONS**

- DisplayPort
- 2. LAN
- 3. HD Audio Connectors
- 4. USB 2.0
- 5. HDMI

- 6. USB 3.1 Gen1
- 7. USB 3.1 Gen2
- 8. Wireless / Bluetooth
- 9. Optical S/PDIF out