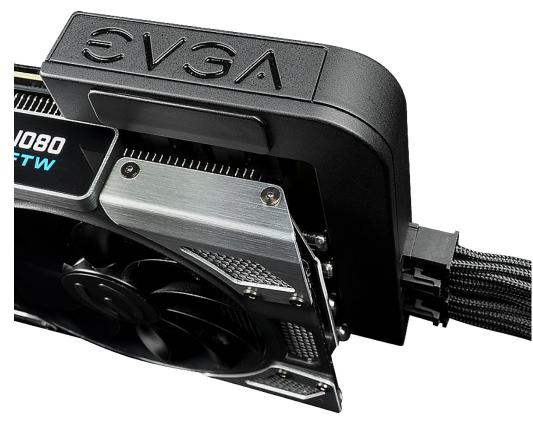

## PowerLink **EVGA**

The EVGA PowerLink has one primary function: to make your PC look even more awesome. This adapter allows you to reroute the power inputs for your graphics card, giving you improved case airflow, a lower profile height, and best of all, cleaner wiring setup. It even supports a unique configuration system allowing you to mix and match power input types to match your EVGA graphics card. The EVGA PowerLink is the best way to revolutionize your cable management.

- Dramatically improved cable management
- Supports a variety of different PCI-E connections
- Adjustable connector spacing
- Integrated Solid state capacitors for in-line power filtering
- Easy Installation