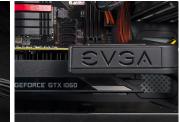

## PowerLink **EVGA**

The EVGA PowerLink has one primary function: to make your PC look even more awesome. This adapter allows you to reroute the power inputs for your graphics card, giving you improved case airflow, a lower profile height, and best of all, cleaner wiring setup. It even supports a unique configuration system allowing you to mix and match power input types to match your EVGA graphics card. The EVGA PowerLink is the best way to revolutionize your cable management.

- Dramatically improved cable management
- Supports a variety of different PCI-E connections
- Adjustable connector spacing
- Integrated Solid state capacitors for in-line power filtering
- Easy Installation