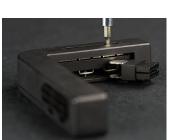

## PowerLink **EVGA**

The EVGA PowerLink has one primary function: to make your PC look even more awesome. This adapter allows you to reroute the power inputs for your graphics card, giving you improved case airflow, a lower profile height, and best of all, cleaner wiring setup. It even supports a unique configuration system allowing you to mix and match power input types to match your EVGA graphics card. The EVGA PowerLink is the best way to revolutionize your cable management.

- Dramatically improved cable management
- Supports a variety of different PCI-E connections
- Adjustable connector spacing
- Integrated Solid state capacitors for in-line power filtering
- Easy Installation