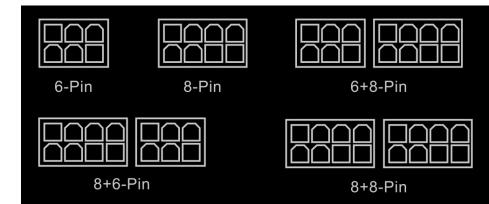

- Dramatically improved cable management
- Supports a variety of different PCI-E connections
- Adjustable connector spacing
- Integrated Solid state capacitors for in-line power filtering
- Easy Installation