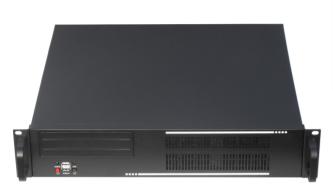

# 19" Rack-mount chassis (2U), black

19CC-2U-01

#### **Features**

- 19" rack server case for Webor file server, CCTV Surveillance DVR, NAS, etc.
- Suitable for use with ATX motherboards
- Works with standard AT/ATX power supply (not included)
- Smooth metal edge finish to prevent damage to cables or skin
- Antistatic design

## **Specifications**

Material: 1 mm SECC steel

Drive bays: 5.25" x 1 pcs + 3.5" x 5 pcs

Front panel: USB 2 x 2 pcs, power ON/OFF button, system reset

button; indicators: Power, HDD

For ATX motherboards: up to 7.6" x 7.6"

Internal slots: up to 4 pcs

Power supply: space for standard ATX PSU

Cooling: fans: 2 x 80 mm on front side

Dimensions: 430 x 400 x 88 mm (W x D x H)

Net weight: 6.5 Kg