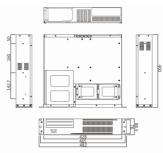

## **Specifications**

Material: 1 mm SECC steel

Drive bays: 5.25" x 1 pcs + 3.5" x 5 pcs

Front panel: USB 2 x 2 pcs, power ON/OFF button, system reset

button; indicators: Power, HDD

For ATX motherboards: up to 7.6" x 7.6"

Internal slots: up to 4 pcs

Power supply: space for standard ATX PSU

Cooling: fans: 2 x 80 mm on front side

Dimensions: 430 x 400 x 88 mm (W x D x H)

Net weight: 6.5 Kg