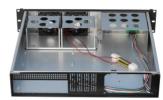

## **Specifications**

Material: 1 mm SECC steel

Drive bays: 5.25" x 1 pcs + 3.5" x 5 pcs

Front panel: USB 2 x 2 pcs, power ON/OFF button, system reset

button; indicators: Power, HDD

For ATX motherboards: up to 7.6" x 7.6"

Internal slots: up to 4 pcs

Power supply: space for standard ATX PSU

Cooling: fans: 2 x 80 mm on front side

Dimensions: 430 x 400 x 88 mm (W x D x H)

Net weight: 6.5 Kg