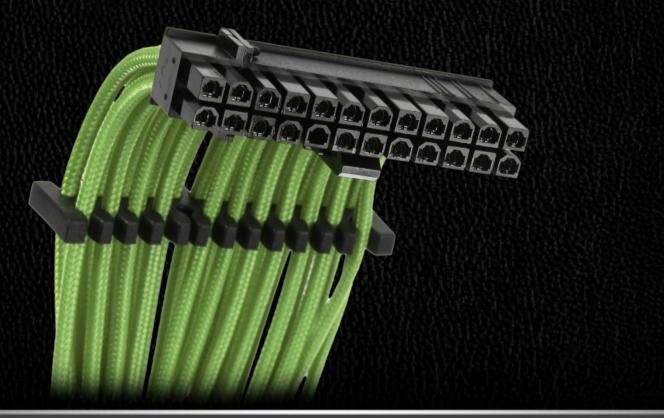

### Alchemy 2.0 - Sleeve

Alchemy 2.0 cables are sleeved to perfection with high density sleeving in a heatshrinkless sleeving process. Using special cables, the flexibility has been improved to extend the durability of the cables.

## Alchemy 2.0 – Compatibility

Alchemy 2.0 sleeved cables are designed to replace the standard modular cables of the modular power supplies from the major brands. Each kit contains a set of standard modular cables for the specific power supply and five rubber cable combs to improve aesthetics of the build.