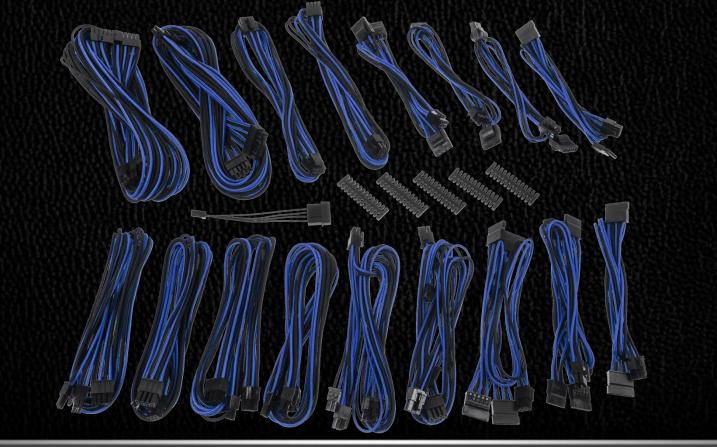

# Alchemy 2.0

The Bitfenix Alchemy 2.0 kit is a pre-sleeved cable kit that supports a wide variety of modular power supplies from different manufacturers. These premium cables feature precision molded connectors and come in a variety of colors and cable types, enabling modders to transform normal PCs into objects of wonderment.

### Alchemy 2.0 - Sleeve

Alchemy 2.0 cables are sleeved to perfection with high density sleeving in a heatshrinkless sleeving process. Using special cables, the flexibility has been improved to extend the durability of the cables.

## Alchemy 2.0 – Compatibility

Alchemy 2.0 sleeved cables are designed to replace the standard modular cables of the modular power supplies from the major brands. Each kit contains a set of standard modular cables for the specific power supply and five rubber cable combs to improve aesthetics of the build.