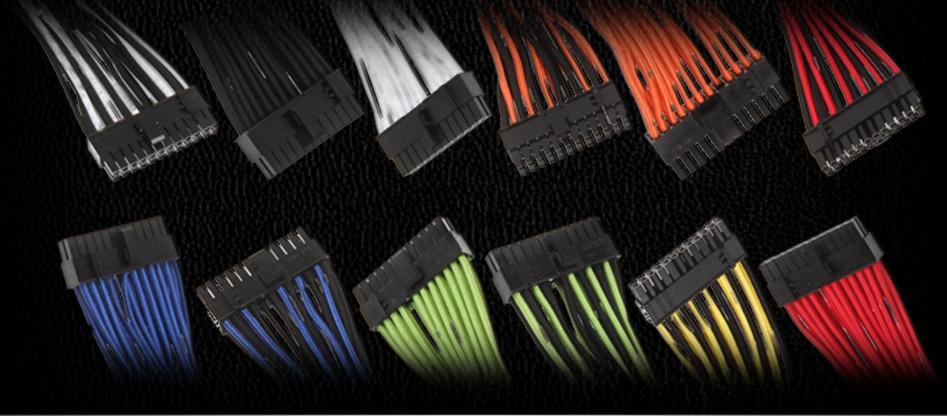

# Alchemy 2.0

The Bitfenix Alchemy 2.0 kit is a pre-sleeved cable kit that supports a wide variety of modular power supplies from different manufacturers. These premium cables feature precision molded connectors and come in a variety of colors and cable types, enabling modders to transform normal PCs into objects of wonderment.

## Alchemy 2.0 – Compatibility

Alchemy 2.0 sleeved cables are designed to replace the standard modular cables of the modular power supplies from the major brands. Each kit contains a set of standard modular cables for the specific power supply and five rubber cable combs to improve aesthetics of the build.