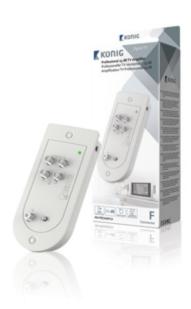

## Professional TV amplifier 23 dB 4 outputs return path

## **General information**

Amplifier with gain control and four outputs to connect to a home installation to receive ultra-clear TV signals. It also creates a return path which supports interactive TV and a cable (internet) modem.

## **Package contents**

- 1 x antenna amplifier
- 1 x power adapter
- 1 x installation material

manual