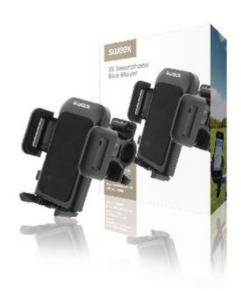

# **Universal XL Smartphone Mount Bike Use Black**

#### **General information**

Keep your smartphone right in front of you while you're cycling.

- Easy and secure mounting system for bikes
- With a clamp width of 38 to 88 mm it is suitable for most smartphones, incl. XL devices
- Soft pads to protect smartphone against scratches
- Easy opening system to quickly attach and remove smartphones
- 360° rotatable for both landscape and portrait use

### **Features**

- Easy and secure mounting system for bikes
- With a clamp width of 38 to 88 mm it is suitable for most smartphones, incl. XL devices
- Soft pads to protect smartphone against scratches
- Easy opening system to quickly attach and remove smartphones
- 360° rotatable for both landscape and portrait use

### **Package contents**

1x universal bike mount 1x phone holder