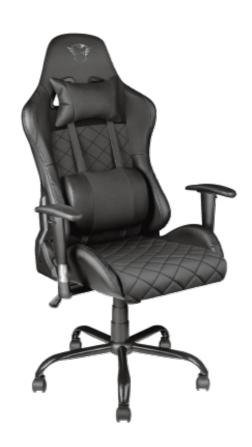

## GXT 707 Resto Gaming Chair - black

Ergonomic adjustable gaming chair designed for hours of comfortable gaming sessions

## Key features

- ✔Full 360° rotatable
- ✔ Height adjustable armrests
- ✓ Class 4 gas lift for height adjustability
- √90°-180° adjustable backrest
- ✓ Tilting seat with locking possibilities.
- ✓Including removable and adjustable lumbar and neck cushion
- ✓ Strong and robust metal base frame
- ✔ Durable, double wheels that roll smoothly