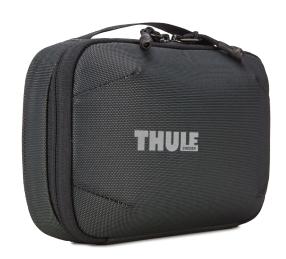

## Thule Subterra PowerShuttle TSPW301

An electronics travel case for organizing and transporting a portable charger, cords and accessories.

- Organize a portable charger, cords and accessories in a variety of secure pockets and elastic loops
- Efficiently charge devices while on the go using the cord pass-through
- Conveniently stow power cable in exterior slip pocket between charges
- Built to last and protect belongings with durable materials, padding and YKK zippers