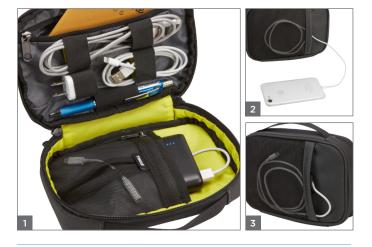

## Thule Subterra PowerShuttle TSPW301

An electronics travel case for organizing and transporting a portable charger, cords and accessories.

- Organize a portable charger, cords and accessories in a variety of secure pockets and elastic loops
- Efficiently charge devices while on the go using the cord pass-through
- Conveniently stow power cable in exterior slip pocket between charges
- Built to last and protect belongings with durable materials, padding and YKK zippers