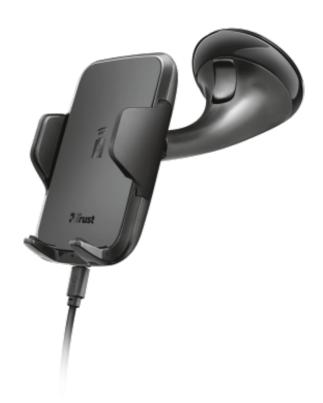

## Yudo Wireless Charging Car Phone Holder

Phone holder and wireless charger for car, to hold and charge your Qi-compatible smartphone

## Key features

- ✓ Charges your phone automatically when it is placed into the holder
- ✓ Works with all smartphones with Qi wireless charging support
- √3-in-1 solution: attaches to car window, dashboard or air vent with included accessories
- ✓ Adjustable angle and 360 degrees rotatable
- ✓ Full access to smartphone buttons and connectors
- ✔Release button for easy detachment of your smartphone with just one hand
- ✓ Works with any car USB charger of 2A or more (micro-USB cable included)