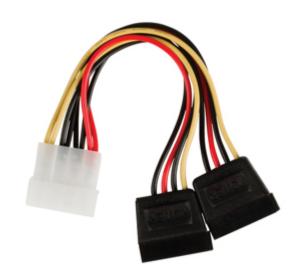

## Internal power splitter cable Molex male - 2x SATA 15-pin female 0.15 m multicolour

## **General information**

This power cable is suitable for converting the interface of the common ATX power supply to the SATA format for the power supply of SATA drives.

| Various                |
|------------------------|
| Copper                 |
| Molex Male             |
| 2x S-ATA 15-pin Female |
| Straight               |
| No                     |
| 0.15 m                 |
| PVC                    |
| Polybag                |
| Valueline Polybag      |
| Digital                |
| SATA                   |
| Computer               |
|                        |

## **Package contents**

• 1x Internal power splitter cable