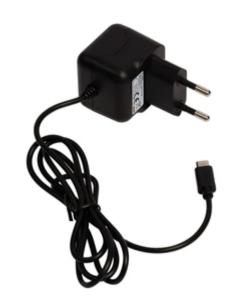

# Micro USB AC charger Micro USB male - AC home connector

## 1.00 m black

### **General information**

This USB charger is suitable for charging various types of mobile devices at home. Please note that a USB device cable is required.

| Specifications |  |
|----------------|--|
|                |  |

| Application:                 | Home          |
|------------------------------|---------------|
| Automatic voltage selection: | Yes           |
| Input Voltage:               | 100 - 240AC V |
| LCD Display:                 | No            |
| No. of Tips:                 | 1             |
| Output Current:              | 2100 mA       |
| Output Power:                | 10 W          |
| Output Voltage:              | 5 V           |
| Slimline:                    | No            |
| Stabilized:                  | Yes           |
| Standby Usage:               |               |
| Туре:                        | Home Charger  |
| USB Connection:              | Yes           |
|                              |               |