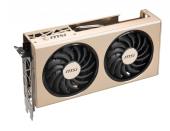

## **TORX FAN 3.0**

Award-winning fan design combining two different fin designs for cool & quiet gaming.

#### **SOLID BACKPLATE**

Increases toughness of the card to prevent bending while complementing the design.