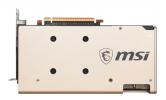

#### **SOLID BACKPLATE**

Increases toughness of the card to prevent bending while complementing the design.

## CONNECTIONS

- 1. DisplayPort
- 2. HDMI