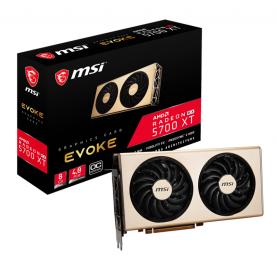

# Radeon RX 5700 XT EVOKE OC

## **SPECIFICATION**

| Model Name                    | Radeon™ RX 5700 XT EVOKE OC                                                                                                                                                                                                    |
|-------------------------------|--------------------------------------------------------------------------------------------------------------------------------------------------------------------------------------------------------------------------------|
| Graphics Processing Unit      | Radeon™ RX 5700 XT                                                                                                                                                                                                             |
| Interface                     | PCI Express 4.0                                                                                                                                                                                                                |
| Core Name                     | NAVI 10 XT                                                                                                                                                                                                                     |
| Cores                         | 2560 Units(40CU)                                                                                                                                                                                                               |
| Core Clocks                   | Boost: UP to 1945 MHz Game: 1835 MHz Base: 1690 MHz (Game Clock is the expected GPU clock when running typical gaming applications, set to typical TGP (Total Graphics Power). Actual individual game clock results may vary.) |
| Memory Speed                  | 14Gbps                                                                                                                                                                                                                         |
| Memory                        | 8GB GDDR6                                                                                                                                                                                                                      |
| Memory Bus                    | 256-bit                                                                                                                                                                                                                        |
| Output                        | DisplayPort x 3 (v1.4) / HDMI 2.0b x 1                                                                                                                                                                                         |
| HDCP Support                  | 2.2                                                                                                                                                                                                                            |
| Power consumption             | 225 W                                                                                                                                                                                                                          |
| Power connectors              | 8-pin x 1+ 6-pin x 1                                                                                                                                                                                                           |
| Recommended PSU               | 750 W                                                                                                                                                                                                                          |
| Card Dimension(mm)            | 254 x 129 x 51 mm                                                                                                                                                                                                              |
| Weight (Card / Package)       | 894g / 1341g                                                                                                                                                                                                                   |
| Afterburner OC                | Υ                                                                                                                                                                                                                              |
| DirectX Version Support       | 12                                                                                                                                                                                                                             |
| OpenGL Version Support        | 4.5                                                                                                                                                                                                                            |
| Multi-GPU Technology          | Crossfire™, 2-Way (Bridgeless)(DX12)                                                                                                                                                                                           |
| Maximum Displays              | 4                                                                                                                                                                                                                              |
| VR Ready                      | Υ                                                                                                                                                                                                                              |
| Digital Maximum<br>Resolution | 7680x4320                                                                                                                                                                                                                      |

## **TORX FAN 3.0**

Award-winning fan design combining two different fin designs for cool & quiet gaming.

#### **SOLID BACKPLATE**

Increases toughness of the card to prevent bending while complementing the design.