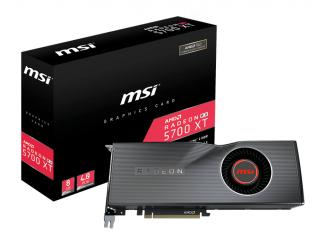

# **775** Radeon RX 5700 XT 8G

### **SPECIFICATION**

| Model Name                      | Radeon™ RX 5700 XT 8G                  |
|---------------------------------|----------------------------------------|
| <b>Graphics Processing Unit</b> | Radeon™ RX 5700 XT                     |
| Interface                       | PCI Express 4.0                        |
| Core Name                       | NAVI 10 XT                             |
| Cores                           | 2560 Units(40CU)                       |
| Core Clocks                     | Boost: Up to 1905 MHz                  |
|                                 | Game: 1755 MHz                         |
|                                 | Base: 1605 MHz                         |
| Memory Speed                    | 14Gbps                                 |
| Memory                          | 8GB GDDR6                              |
| Memory Bus                      | 256-bit                                |
| Output                          | DisplayPort x 3 (v1.4) / HDMI 2.0b x 1 |
| HDCP Support                    | 2.2                                    |
| Power consumption               | 225 W                                  |
| Power connectors                | 8-pin x 1+ 6-pin x 1                   |
| Recommended PSU                 | 600 W                                  |
| Card Dimension(mm)              | 270x 110x 40 mm                        |
| Weight (Card / Package)         | 1110 g / 1549 g                        |
| Afterburner OC                  | Y                                      |
| DirectX Version Support         | 12                                     |
| OpenGL Version Support          | 4.5                                    |
| Multi-GPU Technology            | Crossfire™, 2-Way (Bridgeless)(DX12)   |
| Maximum Displays                | 4                                      |
| VR Ready                        | Υ                                      |
| Digital Maximum<br>Resolution   | 7680x4320                              |