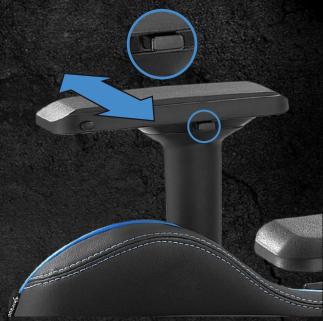

## FLEXIBLE 4D ADJUSTABLE ARMREST

" CHAMBER

Customizable to every arm length

Individually adjustable in width

Flexible height adjustment

Easily adjust the angles