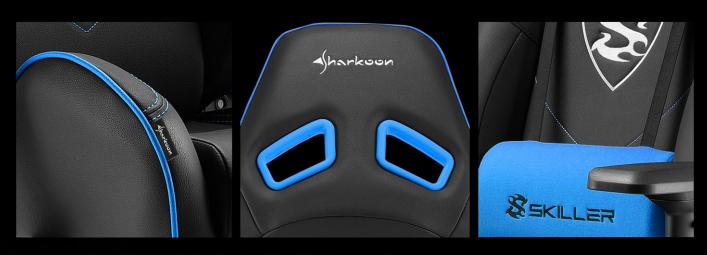

## HIGH QUALITY MANUFACTURING

The frame of the SKILLER SGS3 Gaming Seat is constructed from high quality steel to ensure optimum stability. The robust synthetic leather covers are not only tough, but can also be cleaned without much effort. The comfortable fabric cushion covers can be washed at 30°C.