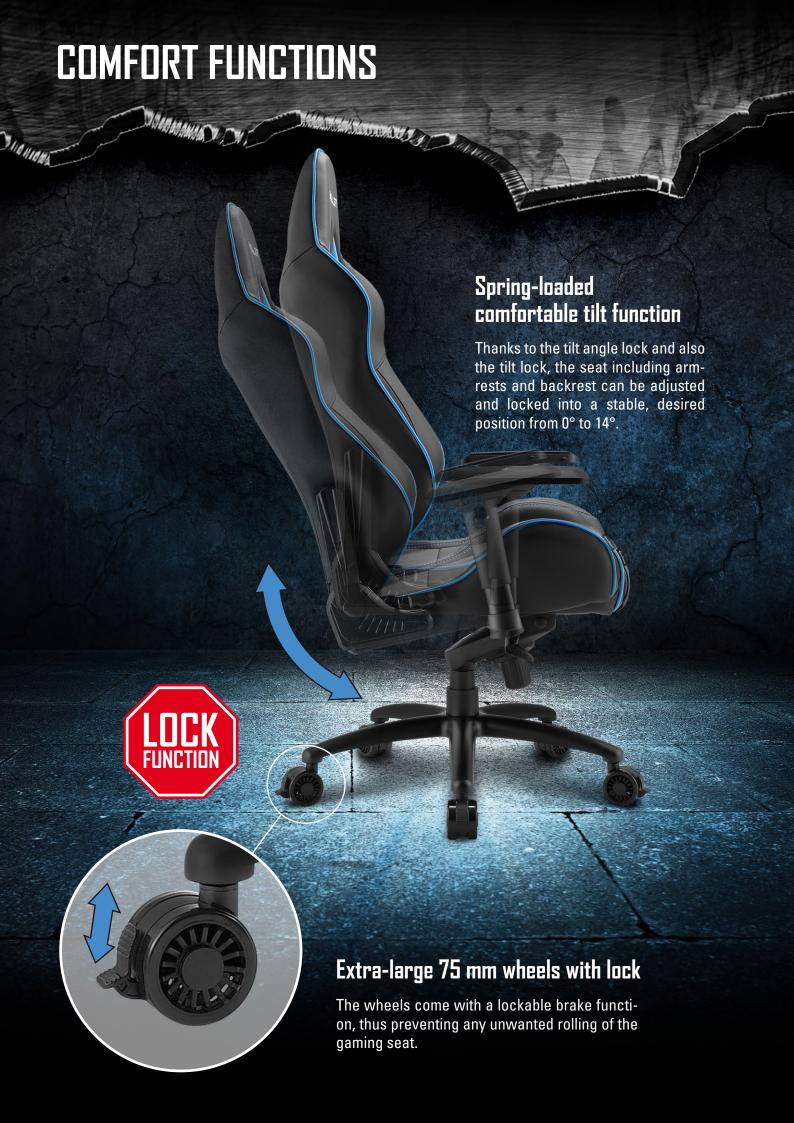

## MANAGE DANNER **DIMENSIONS AND TILT ANGLES**

#### GENERAL:

| -1 | CENERAL.                  |                                                                                                                                                                                                                                                                                                                                                                                                                                                                                                                                                                                                                                                                                                                                                                                                                                                                                                                                                                                                                                                                                                                                                                                                                                                                                                                                                                                                                                                                                                                                                                                                                                                                                                                                                                                                                                                                                                                                                                                                                                                                                                                                |  |  |  |
|----|---------------------------|--------------------------------------------------------------------------------------------------------------------------------------------------------------------------------------------------------------------------------------------------------------------------------------------------------------------------------------------------------------------------------------------------------------------------------------------------------------------------------------------------------------------------------------------------------------------------------------------------------------------------------------------------------------------------------------------------------------------------------------------------------------------------------------------------------------------------------------------------------------------------------------------------------------------------------------------------------------------------------------------------------------------------------------------------------------------------------------------------------------------------------------------------------------------------------------------------------------------------------------------------------------------------------------------------------------------------------------------------------------------------------------------------------------------------------------------------------------------------------------------------------------------------------------------------------------------------------------------------------------------------------------------------------------------------------------------------------------------------------------------------------------------------------------------------------------------------------------------------------------------------------------------------------------------------------------------------------------------------------------------------------------------------------------------------------------------------------------------------------------------------------|--|--|--|
|    | Foam Type                 | High Density Mould Shaping Foam                                                                                                                                                                                                                                                                                                                                                                                                                                                                                                                                                                                                                                                                                                                                                                                                                                                                                                                                                                                                                                                                                                                                                                                                                                                                                                                                                                                                                                                                                                                                                                                                                                                                                                                                                                                                                                                                                                                                                                                                                                                                                                |  |  |  |
|    | Foam Density              | 60 - 65 kg/m³                                                                                                                                                                                                                                                                                                                                                                                                                                                                                                                                                                                                                                                                                                                                                                                                                                                                                                                                                                                                                                                                                                                                                                                                                                                                                                                                                                                                                                                                                                                                                                                                                                                                                                                                                                                                                                                                                                                                                                                                                                                                                                                  |  |  |  |
|    | Frame Construction        | Steel (Diameter: 20 - 22 mm)                                                                                                                                                                                                                                                                                                                                                                                                                                                                                                                                                                                                                                                                                                                                                                                                                                                                                                                                                                                                                                                                                                                                                                                                                                                                                                                                                                                                                                                                                                                                                                                                                                                                                                                                                                                                                                                                                                                                                                                                                                                                                                   |  |  |  |
|    | Seat Cover Material       | PVC                                                                                                                                                                                                                                                                                                                                                                                                                                                                                                                                                                                                                                                                                                                                                                                                                                                                                                                                                                                                                                                                                                                                                                                                                                                                                                                                                                                                                                                                                                                                                                                                                                                                                                                                                                                                                                                                                                                                                                                                                                                                                                                            |  |  |  |
|    | Color Versions            | Black, Black/Blue, Black/Red,                                                                                                                                                                                                                                                                                                                                                                                                                                                                                                                                                                                                                                                                                                                                                                                                                                                                                                                                                                                                                                                                                                                                                                                                                                                                                                                                                                                                                                                                                                                                                                                                                                                                                                                                                                                                                                                                                                                                                                                                                                                                                                  |  |  |  |
|    |                           | Black/Green, Black/White                                                                                                                                                                                                                                                                                                                                                                                                                                                                                                                                                                                                                                                                                                                                                                                                                                                                                                                                                                                                                                                                                                                                                                                                                                                                                                                                                                                                                                                                                                                                                                                                                                                                                                                                                                                                                                                                                                                                                                                                                                                                                                       |  |  |  |
|    | Adjustable Armrests       | 4D                                                                                                                                                                                                                                                                                                                                                                                                                                                                                                                                                                                                                                                                                                                                                                                                                                                                                                                                                                                                                                                                                                                                                                                                                                                                                                                                                                                                                                                                                                                                                                                                                                                                                                                                                                                                                                                                                                                                                                                                                                                                                                                             |  |  |  |
|    | Armrest Pad Size (L x W)  | 27 x 10 cm                                                                                                                                                                                                                                                                                                                                                                                                                                                                                                                                                                                                                                                                                                                                                                                                                                                                                                                                                                                                                                                                                                                                                                                                                                                                                                                                                                                                                                                                                                                                                                                                                                                                                                                                                                                                                                                                                                                                                                                                                                                                                                                     |  |  |  |
|    | Mechanism Type            | Multifunctional Tilt                                                                                                                                                                                                                                                                                                                                                                                                                                                                                                                                                                                                                                                                                                                                                                                                                                                                                                                                                                                                                                                                                                                                                                                                                                                                                                                                                                                                                                                                                                                                                                                                                                                                                                                                                                                                                                                                                                                                                                                                                                                                                                           |  |  |  |
|    | Tilt Lock                 | ✓                                                                                                                                                                                                                                                                                                                                                                                                                                                                                                                                                                                                                                                                                                                                                                                                                                                                                                                                                                                                                                                                                                                                                                                                                                                                                                                                                                                                                                                                                                                                                                                                                                                                                                                                                                                                                                                                                                                                                                                                                                                                                                                              |  |  |  |
|    | Tilt Angle Lock           | ✓                                                                                                                                                                                                                                                                                                                                                                                                                                                                                                                                                                                                                                                                                                                                                                                                                                                                                                                                                                                                                                                                                                                                                                                                                                                                                                                                                                                                                                                                                                                                                                                                                                                                                                                                                                                                                                                                                                                                                                                                                                                                                                                              |  |  |  |
|    | Adjustable Tilt Angle     | 0° - 14°                                                                                                                                                                                                                                                                                                                                                                                                                                                                                                                                                                                                                                                                                                                                                                                                                                                                                                                                                                                                                                                                                                                                                                                                                                                                                                                                                                                                                                                                                                                                                                                                                                                                                                                                                                                                                                                                                                                                                                                                                                                                                                                       |  |  |  |
|    | Gas Lift Piston           | Class-4                                                                                                                                                                                                                                                                                                                                                                                                                                                                                                                                                                                                                                                                                                                                                                                                                                                                                                                                                                                                                                                                                                                                                                                                                                                                                                                                                                                                                                                                                                                                                                                                                                                                                                                                                                                                                                                                                                                                                                                                                                                                                                                        |  |  |  |
|    | Seat Back Style           | High-back                                                                                                                                                                                                                                                                                                                                                                                                                                                                                                                                                                                                                                                                                                                                                                                                                                                                                                                                                                                                                                                                                                                                                                                                                                                                                                                                                                                                                                                                                                                                                                                                                                                                                                                                                                                                                                                                                                                                                                                                                                                                                                                      |  |  |  |
|    | Adjustable Back Angle     | 90° - 160°                                                                                                                                                                                                                                                                                                                                                                                                                                                                                                                                                                                                                                                                                                                                                                                                                                                                                                                                                                                                                                                                                                                                                                                                                                                                                                                                                                                                                                                                                                                                                                                                                                                                                                                                                                                                                                                                                                                                                                                                                                                                                                                     |  |  |  |
|    | Headrest & Lumbar Cushion | ✓                                                                                                                                                                                                                                                                                                                                                                                                                                                                                                                                                                                                                                                                                                                                                                                                                                                                                                                                                                                                                                                                                                                                                                                                                                                                                                                                                                                                                                                                                                                                                                                                                                                                                                                                                                                                                                                                                                                                                                                                                                                                                                                              |  |  |  |
|    | Headrest & Lumbar Cushion | The state of the s |  |  |  |
|    | Cover Material            | Fabric                                                                                                                                                                                                                                                                                                                                                                                                                                                                                                                                                                                                                                                                                                                                                                                                                                                                                                                                                                                                                                                                                                                                                                                                                                                                                                                                                                                                                                                                                                                                                                                                                                                                                                                                                                                                                                                                                                                                                                                                                                                                                                                         |  |  |  |
|    | Base Type                 | 5-Star Aluminium Alloy                                                                                                                                                                                                                                                                                                                                                                                                                                                                                                                                                                                                                                                                                                                                                                                                                                                                                                                                                                                                                                                                                                                                                                                                                                                                                                                                                                                                                                                                                                                                                                                                                                                                                                                                                                                                                                                                                                                                                                                                                                                                                                         |  |  |  |
|    |                           |                                                                                                                                                                                                                                                                                                                                                                                                                                                                                                                                                                                                                                                                                                                                                                                                                                                                                                                                                                                                                                                                                                                                                                                                                                                                                                                                                                                                                                                                                                                                                                                                                                                                                                                                                                                                                                                                                                                                                                                                                                                                                                                                |  |  |  |

75 mm with lock function