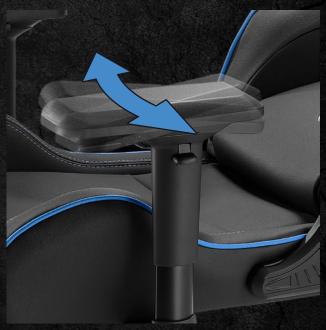

## FLEXIBLE 4D ADJUSTABLE ARMREST

" CHAMBER

Customizable to every arm length

Individually adjustable in width

Flexible height adjustment

Easily adjust the angles