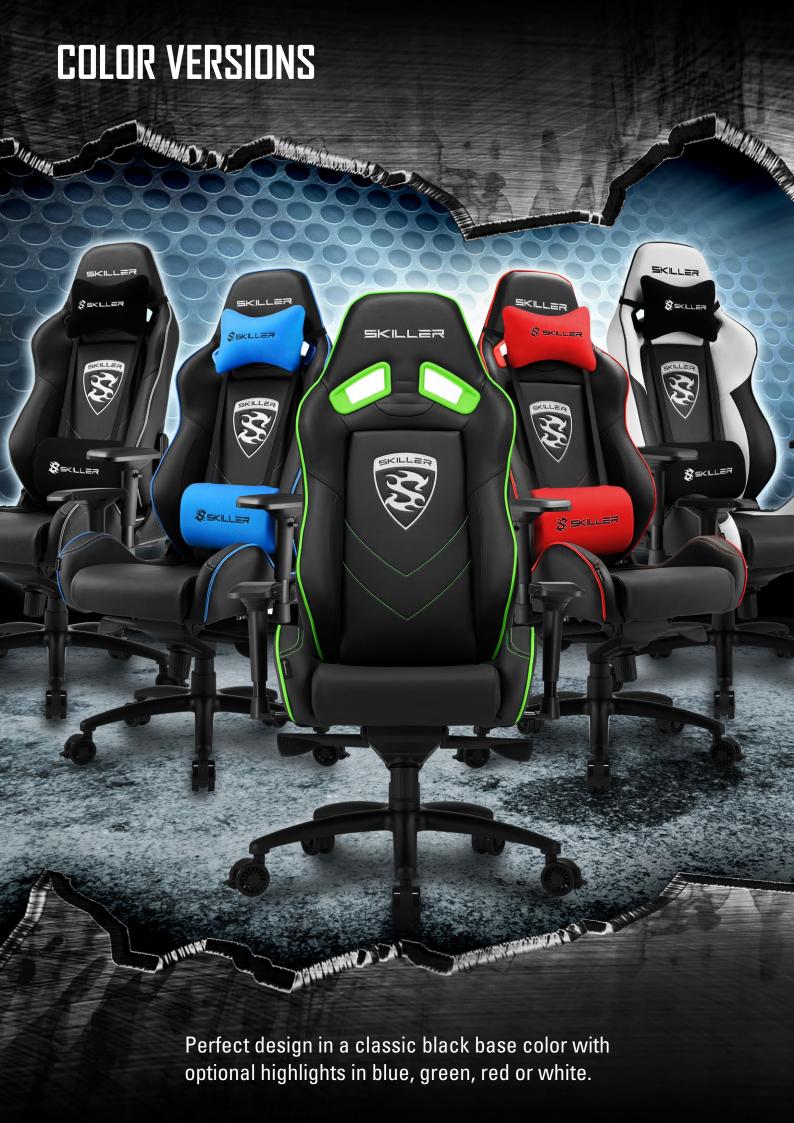

#### GENERAL:

| -1 | CENERAL.                  |                                                                                                                                                                                                                                                                                                                                                                                                                                                                                                                                                                                                                                                                                                                                                                                                                                                                                                                                                                                                                                                                                                                                                                                                                                                                                                                                                                                                                                                                                                                                                                                                                                                                                                                                                                                                                                                                                                                                                                                                                                                                                                                                |  |  |  |
|----|---------------------------|--------------------------------------------------------------------------------------------------------------------------------------------------------------------------------------------------------------------------------------------------------------------------------------------------------------------------------------------------------------------------------------------------------------------------------------------------------------------------------------------------------------------------------------------------------------------------------------------------------------------------------------------------------------------------------------------------------------------------------------------------------------------------------------------------------------------------------------------------------------------------------------------------------------------------------------------------------------------------------------------------------------------------------------------------------------------------------------------------------------------------------------------------------------------------------------------------------------------------------------------------------------------------------------------------------------------------------------------------------------------------------------------------------------------------------------------------------------------------------------------------------------------------------------------------------------------------------------------------------------------------------------------------------------------------------------------------------------------------------------------------------------------------------------------------------------------------------------------------------------------------------------------------------------------------------------------------------------------------------------------------------------------------------------------------------------------------------------------------------------------------------|--|--|--|
|    | Foam Type                 | High Density Mould Shaping Foam                                                                                                                                                                                                                                                                                                                                                                                                                                                                                                                                                                                                                                                                                                                                                                                                                                                                                                                                                                                                                                                                                                                                                                                                                                                                                                                                                                                                                                                                                                                                                                                                                                                                                                                                                                                                                                                                                                                                                                                                                                                                                                |  |  |  |
|    | Foam Density              | 60 - 65 kg/m³                                                                                                                                                                                                                                                                                                                                                                                                                                                                                                                                                                                                                                                                                                                                                                                                                                                                                                                                                                                                                                                                                                                                                                                                                                                                                                                                                                                                                                                                                                                                                                                                                                                                                                                                                                                                                                                                                                                                                                                                                                                                                                                  |  |  |  |
|    | Frame Construction        | Steel (Diameter: 20 - 22 mm)                                                                                                                                                                                                                                                                                                                                                                                                                                                                                                                                                                                                                                                                                                                                                                                                                                                                                                                                                                                                                                                                                                                                                                                                                                                                                                                                                                                                                                                                                                                                                                                                                                                                                                                                                                                                                                                                                                                                                                                                                                                                                                   |  |  |  |
|    | Seat Cover Material       | PVC                                                                                                                                                                                                                                                                                                                                                                                                                                                                                                                                                                                                                                                                                                                                                                                                                                                                                                                                                                                                                                                                                                                                                                                                                                                                                                                                                                                                                                                                                                                                                                                                                                                                                                                                                                                                                                                                                                                                                                                                                                                                                                                            |  |  |  |
|    | Color Versions            | Black, Black/Blue, Black/Red,                                                                                                                                                                                                                                                                                                                                                                                                                                                                                                                                                                                                                                                                                                                                                                                                                                                                                                                                                                                                                                                                                                                                                                                                                                                                                                                                                                                                                                                                                                                                                                                                                                                                                                                                                                                                                                                                                                                                                                                                                                                                                                  |  |  |  |
|    |                           | Black/Green, Black/White                                                                                                                                                                                                                                                                                                                                                                                                                                                                                                                                                                                                                                                                                                                                                                                                                                                                                                                                                                                                                                                                                                                                                                                                                                                                                                                                                                                                                                                                                                                                                                                                                                                                                                                                                                                                                                                                                                                                                                                                                                                                                                       |  |  |  |
|    | Adjustable Armrests       | 4D                                                                                                                                                                                                                                                                                                                                                                                                                                                                                                                                                                                                                                                                                                                                                                                                                                                                                                                                                                                                                                                                                                                                                                                                                                                                                                                                                                                                                                                                                                                                                                                                                                                                                                                                                                                                                                                                                                                                                                                                                                                                                                                             |  |  |  |
|    | Armrest Pad Size (L x W)  | 27 x 10 cm                                                                                                                                                                                                                                                                                                                                                                                                                                                                                                                                                                                                                                                                                                                                                                                                                                                                                                                                                                                                                                                                                                                                                                                                                                                                                                                                                                                                                                                                                                                                                                                                                                                                                                                                                                                                                                                                                                                                                                                                                                                                                                                     |  |  |  |
|    | Mechanism Type            | Multifunctional Tilt                                                                                                                                                                                                                                                                                                                                                                                                                                                                                                                                                                                                                                                                                                                                                                                                                                                                                                                                                                                                                                                                                                                                                                                                                                                                                                                                                                                                                                                                                                                                                                                                                                                                                                                                                                                                                                                                                                                                                                                                                                                                                                           |  |  |  |
|    | Tilt Lock                 | ✓                                                                                                                                                                                                                                                                                                                                                                                                                                                                                                                                                                                                                                                                                                                                                                                                                                                                                                                                                                                                                                                                                                                                                                                                                                                                                                                                                                                                                                                                                                                                                                                                                                                                                                                                                                                                                                                                                                                                                                                                                                                                                                                              |  |  |  |
|    | Tilt Angle Lock           | ✓                                                                                                                                                                                                                                                                                                                                                                                                                                                                                                                                                                                                                                                                                                                                                                                                                                                                                                                                                                                                                                                                                                                                                                                                                                                                                                                                                                                                                                                                                                                                                                                                                                                                                                                                                                                                                                                                                                                                                                                                                                                                                                                              |  |  |  |
|    | Adjustable Tilt Angle     | 0° - 14°                                                                                                                                                                                                                                                                                                                                                                                                                                                                                                                                                                                                                                                                                                                                                                                                                                                                                                                                                                                                                                                                                                                                                                                                                                                                                                                                                                                                                                                                                                                                                                                                                                                                                                                                                                                                                                                                                                                                                                                                                                                                                                                       |  |  |  |
|    | Gas Lift Piston           | Class-4                                                                                                                                                                                                                                                                                                                                                                                                                                                                                                                                                                                                                                                                                                                                                                                                                                                                                                                                                                                                                                                                                                                                                                                                                                                                                                                                                                                                                                                                                                                                                                                                                                                                                                                                                                                                                                                                                                                                                                                                                                                                                                                        |  |  |  |
|    | Seat Back Style           | High-back                                                                                                                                                                                                                                                                                                                                                                                                                                                                                                                                                                                                                                                                                                                                                                                                                                                                                                                                                                                                                                                                                                                                                                                                                                                                                                                                                                                                                                                                                                                                                                                                                                                                                                                                                                                                                                                                                                                                                                                                                                                                                                                      |  |  |  |
|    | Adjustable Back Angle     | 90° - 160°                                                                                                                                                                                                                                                                                                                                                                                                                                                                                                                                                                                                                                                                                                                                                                                                                                                                                                                                                                                                                                                                                                                                                                                                                                                                                                                                                                                                                                                                                                                                                                                                                                                                                                                                                                                                                                                                                                                                                                                                                                                                                                                     |  |  |  |
|    | Headrest & Lumbar Cushion | ✓                                                                                                                                                                                                                                                                                                                                                                                                                                                                                                                                                                                                                                                                                                                                                                                                                                                                                                                                                                                                                                                                                                                                                                                                                                                                                                                                                                                                                                                                                                                                                                                                                                                                                                                                                                                                                                                                                                                                                                                                                                                                                                                              |  |  |  |
|    | Headrest & Lumbar Cushion | The state of the s |  |  |  |
|    | Cover Material            | Fabric                                                                                                                                                                                                                                                                                                                                                                                                                                                                                                                                                                                                                                                                                                                                                                                                                                                                                                                                                                                                                                                                                                                                                                                                                                                                                                                                                                                                                                                                                                                                                                                                                                                                                                                                                                                                                                                                                                                                                                                                                                                                                                                         |  |  |  |
|    | Base Type                 | 5-Star Aluminium Alloy                                                                                                                                                                                                                                                                                                                                                                                                                                                                                                                                                                                                                                                                                                                                                                                                                                                                                                                                                                                                                                                                                                                                                                                                                                                                                                                                                                                                                                                                                                                                                                                                                                                                                                                                                                                                                                                                                                                                                                                                                                                                                                         |  |  |  |
|    |                           |                                                                                                                                                                                                                                                                                                                                                                                                                                                                                                                                                                                                                                                                                                                                                                                                                                                                                                                                                                                                                                                                                                                                                                                                                                                                                                                                                                                                                                                                                                                                                                                                                                                                                                                                                                                                                                                                                                                                                                                                                                                                                                                                |  |  |  |

### **PACKAGE CONTENTS**

- SKILLER SGS3
- Headrest & lumbar cushion
- Manual
- Mounting screws
- Allen wrench

SKILLER SGS3 BLACK

SKILLER SGS3 BLACK/BLU

SKILLER SGS3 BLACK/REI

SKILLER SGS3 BLACK/GREE

SKILLER SGS3 BLACK/WHITI