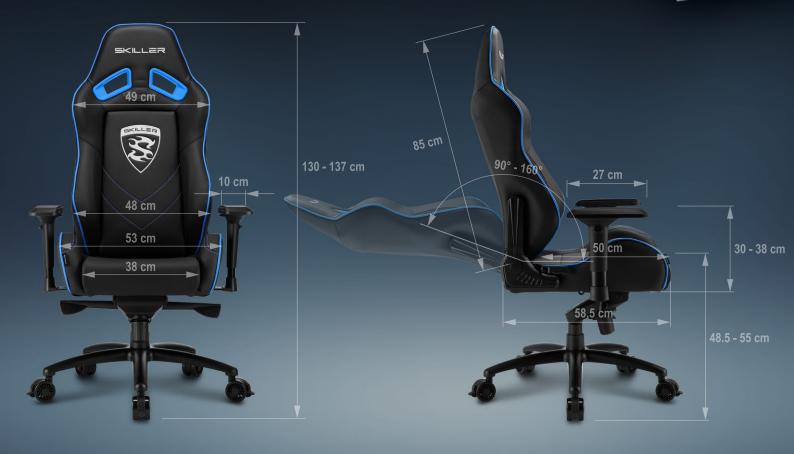

## MANAGE DANNER **DIMENSIONS AND TILT ANGLES**

#### **DIMENSIONS AND WEIGHTS:**

Max. Weights Capacity

| _ |                          |                 |
|---|--------------------------|-----------------|
|   | Seating Size (L x W)     | 53 x 50 cm      |
|   | Maximum Seating Height   | 55 cm           |
|   | Minimum Seating Height   | 48.5 cm         |
|   | Maximum Arm Height       | 38 cm           |
|   | Minimum Arm Height       | 30 cm           |
|   | Backrest Height          | 85 cm           |
|   | Backrest Shoulder Width  | 49 cm           |
|   | Package Size (L x W x H) | 94 x 71 x 41 cm |
|   | Max. Height of           |                 |
|   | Recommended user         | 190 cm          |
|   | Weight                   | 25 kg           |