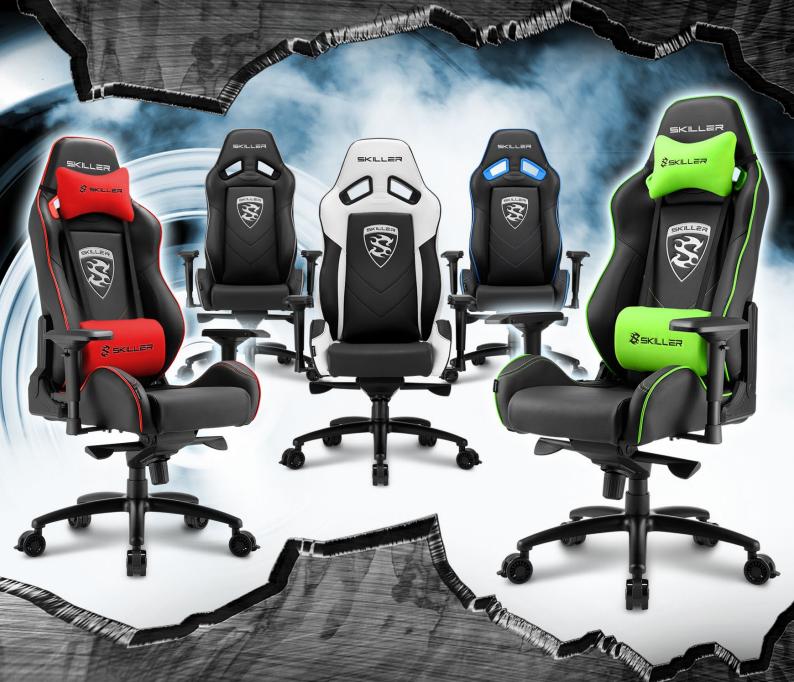

# **S633**

GAMING SEAT

### **PACKAGE CONTENTS**

- SKILLER SGS3
- Headrest & lumbar cushion
- Manual
- Mounting screws
- Allen wrench

SKILLER SGS3 BLACK

SKILLER SGS3 BLACK/BLU

SKILLER SGS3 BLACK/REI

SKILLER SGS3 BLACK/GREE

SKILLER SGS3 BLACK/WHITI