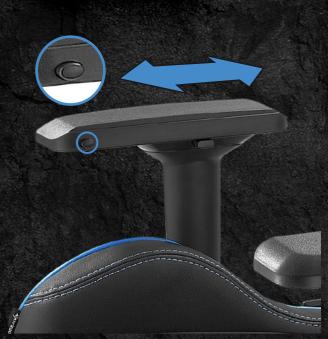

## FLEXIBLE 4D ADJUSTABLE ARMREST

" CHAMBER

Customizable to every arm length

Individually adjustable in width

Flexible height adjustment

Easily adjust the angles