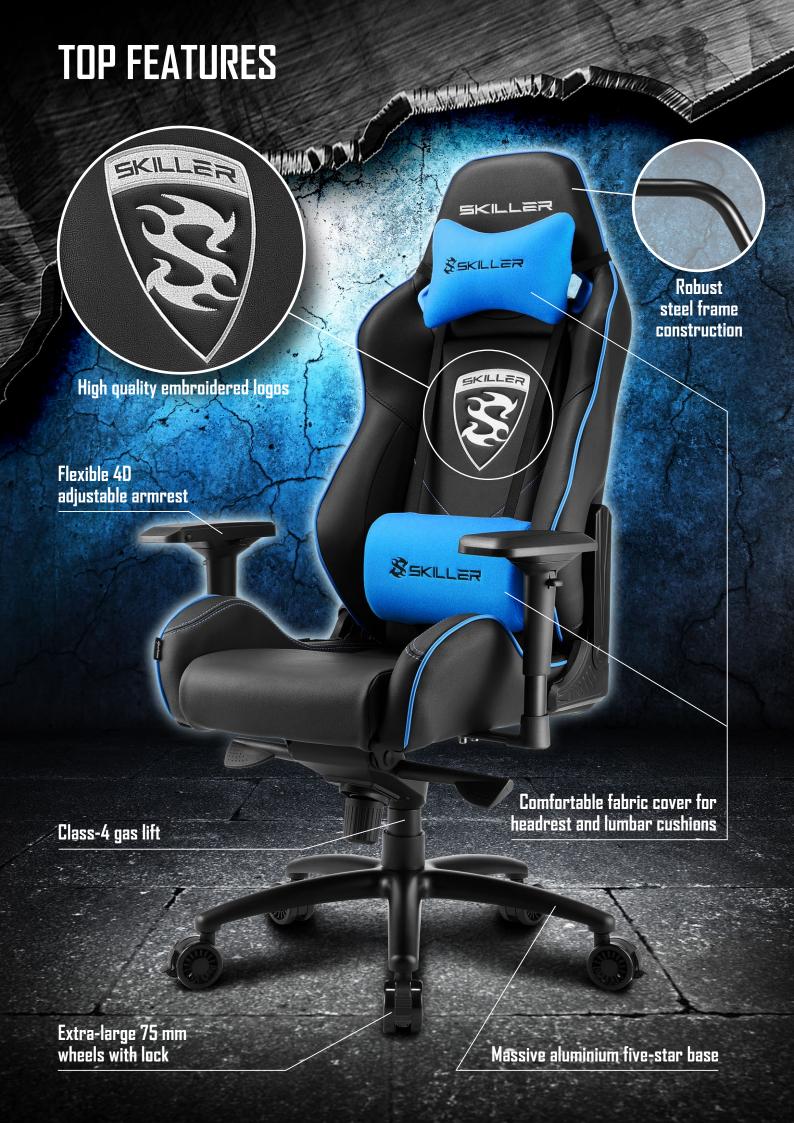

## **FEATURES**

- Premium gaming seat
- Robust steel frame construction
- Flexible 4D adjustable armrest
- Advanced suspension and tilt control system for better total control
- Adjustable backrest from 90° to 160°
- Class-4 gas lift
- 75 mm wheels with lock
- Headrest & lumbar cushion

## FLEXIBLE 4D ADJUSTABLE ARMREST

" CHAMBER

Customizable to every arm length

Individually adjustable in width

Flexible height adjustment

Easily adjust the angles

## HIGH QUALITY MANUFACTURING

The frame of the SKILLER SGS3 Gaming Seat is constructed from high quality steel to ensure optimum stability. The robust synthetic leather covers are not only tough, but can also be cleaned without much effort. The comfortable fabric cushion covers can be washed at 30°C.