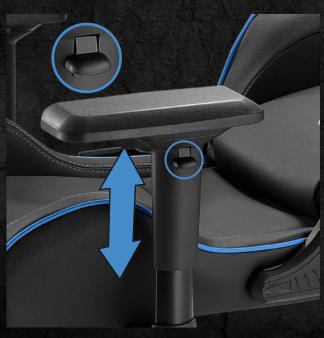

## FLEXIBLE 4D ADJUSTABLE ARMREST

" CHAMBER

Customizable to every arm length

Individually adjustable in width

Flexible height adjustment

Easily adjust the angles