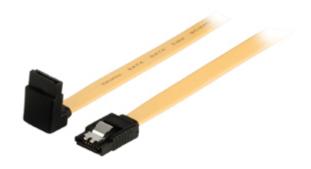

## SATA 6Gb/s data cable SATA 7-pin female with lock - SATA 7-pin female with lock 270? angled 0.50 m yellow

#### **General information**

This SATA cable is suitable for connecting a SATA interface and is made for connecting different devices with a 7-pin SATA port.

| Specifications  |                    |  |
|-----------------|--------------------|--|
| Colour:         | Yellow             |  |
| Conductor:      | Copper             |  |
| Connector 1:    | S-ATA 7-pin Female |  |
| Connector 2:    | S-ATA 7-pin Female |  |
| Connector Type: | Angled + Straight  |  |
| Gold Plated:    | No                 |  |
| Length:         | 0.5 m              |  |
| Outer Material: | PVC                |  |
| Packaging:      | Polybag            |  |
| Series:         | Valueline Polybag  |  |
| Signal:         | Digital            |  |
| Туре:           | SATA               |  |
| Usage:          | Computer           |  |
| Version:        | SATA 6 Gb/s        |  |