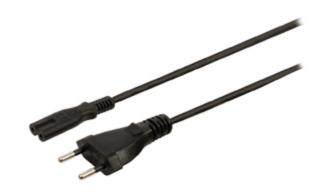

## Power cable Swiss plug male - IEC-320-C7 3.00 m black

#### **General information**

This power cord with Swiss connector is suitable for connecting mains-powered devices to a Swiss power wall socket.

| Specifications      |                      |  |
|---------------------|----------------------|--|
| Colour:             | Black                |  |
| Conductor:          | Copper               |  |
| Conductor Diameter: | 0.75 mm <sup>2</sup> |  |
| Conductors:         | 2                    |  |
| Connector 1:        | Swiss male plug      |  |
| Connector 2:        | IEC-320-C7           |  |
| Connector Type:     | Straight             |  |
| Gold Plated:        | No                   |  |
| Length:             | 3 m                  |  |
| Outer Material:     | PVC                  |  |
| Packaging:          | Polybag              |  |
| Series:             | Valueline Polybag    |  |
| Signal:             | Analogue             |  |
| Type:               | H03VVH2-F0.75/2      |  |
| Usage:              | Power                |  |
| Version:            | Connection           |  |