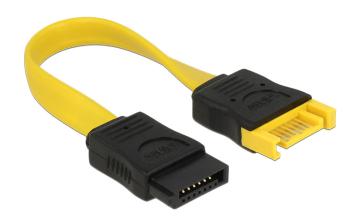

# Delock Extension cable SATA 6 Gb/s male > SATA female 10 cm yellow

## Description

This SATA cable by Delock complies with the latest standard and supports a data transfer rate of up to 6 Gb/s. It enables you to extend the SATA interface and can be used for connection of your devices with SATA 7 pin port. Furthermore the SATA 6 Gb/s interface is downwards compatible to the former SATA versions, whereas you can only achieve the respective transfer speed.

## **Specification**

 Connector: SATA 6 Gb/s 7 pin male straight > SATA 6 Gb/s 7 pin female straight

- Data transfer rate up to 6 Gb/s
- Downwards compatible to SATA 1.5 Gb/s and 3 Gb/s
- Cable gauge: 26 AWG
- Colour:
  Cable: yellow
  Connector: black
- Length incl. connector: ca. 10 cm